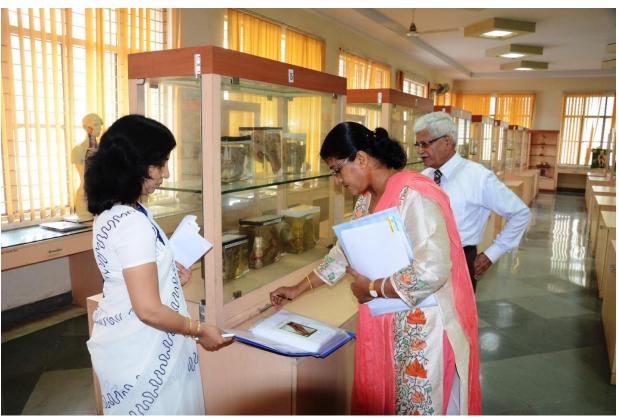

## Museum

#### **MUSEUM PCDS AND RC**

Latitude

23.300022°

Local 10:59:27 AM GMT 05:29:27 AM

Longitude

77.4250318°

Altitude 13.81 meters Tuesday, 11.10.2022

#### **MUSEUM PCDS AND RC**